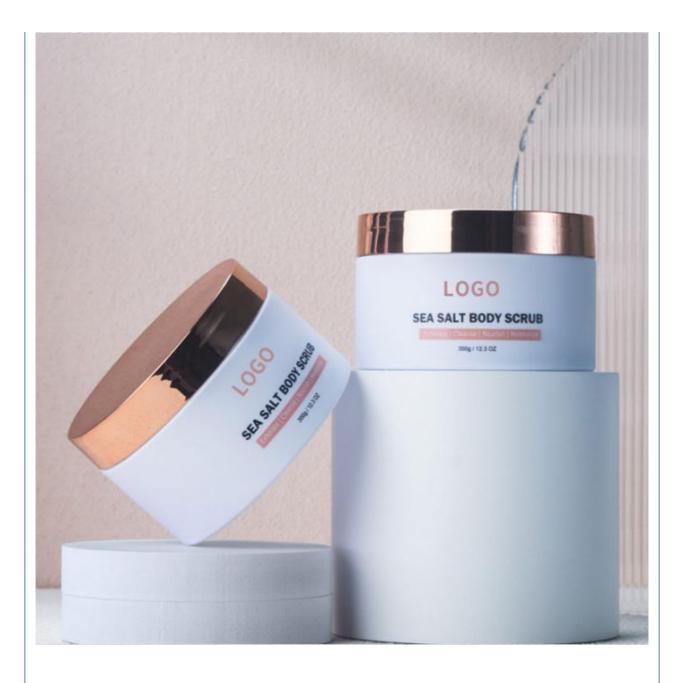

# 350g PET Plastic bottle Cream bottle Scrub bottle Cleansing cream packaging gold plated cap

## **Basic Information**

- Place of Origin:
- Guangdong, China

Cosmetic

PE

Custom Color

Highly Welcomed

5000pcs

- Minimum Order Quantity:
- Price:
- 5000 pieces
- \$0.36/pieces 5000-19999 pieces



## **Product Specification**

- Industrial Use:
- Base Material:
- . Body Material:
- Collar Material:
- Sealing Type:
- Use:
- Plastic Type:
- Product Name:
- Capacity:
- Color:
- MOQ:
- Usage:
- OEM/ODM:
- Material:



Cosmetic Personal Care Packaging

PETG Bottle + PP Gold Plated Cap



### More Images









## **Product Description**









\*The above data are all manuallymeasured, there are errors, for reference only, please prevail in kind

# Source factory specialized in packaging materials

| Product Name | Suitable for packaging materials of different products |
|--------------|--------------------------------------------------------|
| Material     | Diffent shapes and material for choose                 |
| color        | black and other color                                  |
| Logo         | available                                              |
| MOQ          | Customized Private label                               |
| Advantage    | Source Factory 13 Years Experience                     |

# **CUSTOMIZATION SERVICE**





Guangzhou Beson Plastic Processing Co., Ltd. is located in Guangzhou, a professional