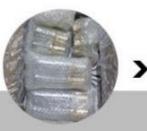

# MANUFACTURING TECHNIQUE

#Packaging ensures safety and worry free# strict delivery packaging to ensure safe delivery of products

1.Bottle cap independent packaging

2.The outer thickened air cushionfim bottles wrapped wthmulti-layer bubble bead fim

3.Botse independant buttecmc

4.Bottle carton independentpartition water accessdust-proof material film

5. The hand mat is packed inwaterproof dust plastic bag

6.The bottle cap adopts independentpartition and the outer layeis wrapped with waterproodustproof material bag