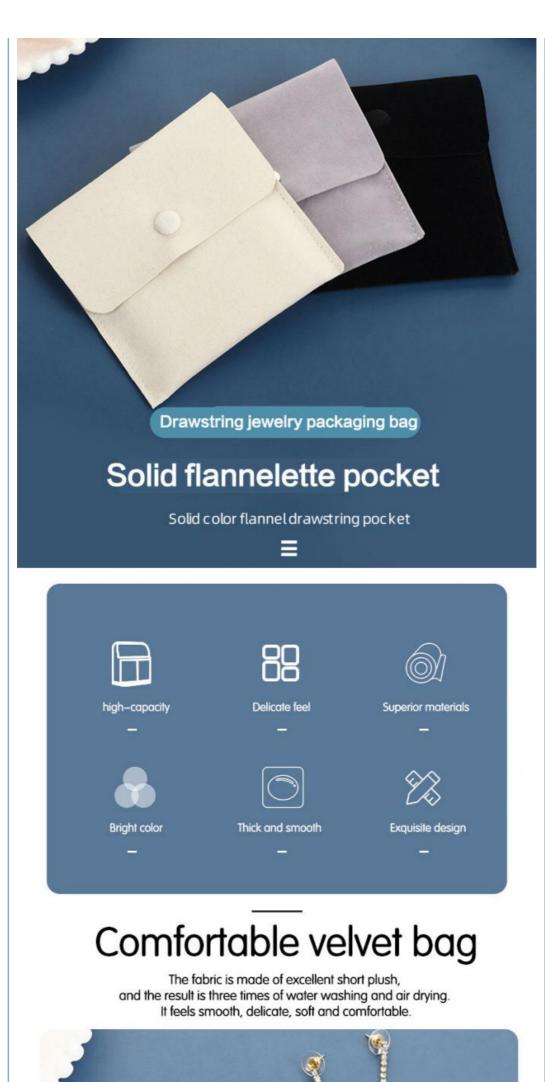

## **Product parameters**

PRODUCT PARAMETER

Product name: snap closure envelope bag

Material: microfiber

Color: white, black, gray

Size: 10cm \* 10cm

Features: thick, smooth and delicate

Purpose: Decorative cosmetics, etc

### Small, convenient and easy to store

Add a bag and many helpers Jewelry, valuables and sundries can be stored

#### DETAILS CREATE QUALITY

Let customers understand the baby more intuitively

With good breathability, it can prevent odor inside and make storage more secure