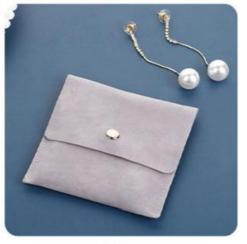

#### Jewelry Storage Packaging Jewelry Earrings Necklace Universal Packaging Double Sided Suede Delicate Snap Closure Envelope Bag

## **Product parameters**

PRODUCT PARAMETER

Product name: snap closure envelope bag

Material: microfiber

Color: white, black, gray

Size: 10cm \* 10cm

Features: thick, smooth and delicate

Purpose: Decorative cosmetics, etc