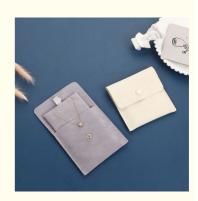

#### Jewelry Storage Packaging Jewelry Earrings Necklace Universal Packaging Double Sided Suede Delicate Snap Closure Envelope Bag

### Small, convenient and easy to store

Add a bag and many helpers Jewelry, valuables and sundries can be stored