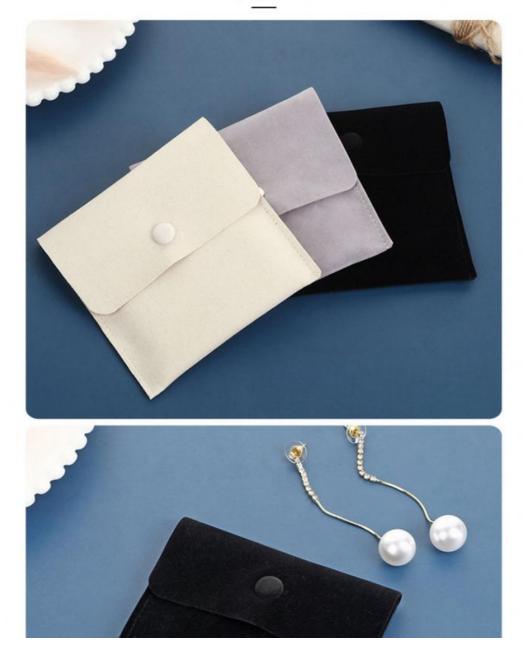

## **Product parameters**

PRODUCT PARAMETER

Product name: snap closure envelope bag

Material: microfiber

Color: white, black, gray

Size: 10cm \* 10cm

Features: thick, smooth and delicate

Purpose: Decorative cosmetics, etc

## STYLE DISPLAY

blue Customizable size white Customizable size

Pink Customizable size