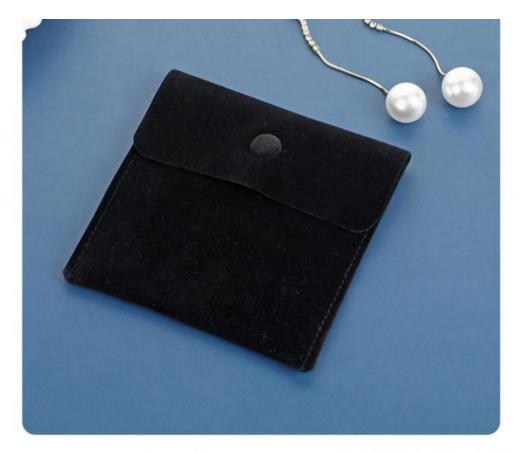

#### Jewelry Storage Packaging Jewelry Earrings Necklace Universal Packaging Double Sided Suede Delicate Snap Closure Envelope Bag

## **Product parameters**

PRODUCT PARAMETER

Product name: snap closure envelope bag

Material: microfiber

Color: white, black, gray

Size: 10cm \* 10cm

Features: thick, smooth and delicate

Purpose: Decorative cosmetics, etc

### Small, convenient and easy to store

Add a bag and many helpers Jewelry, valuables and sundries can be stored